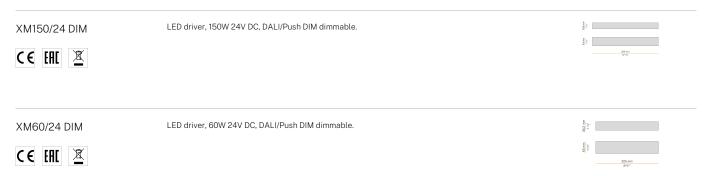

| IP40                     |
| COLOUR TOLLERANCES         | SDCM 3                   |
| GLOW WIRE TEST PERFORMANCE | 850°                     |
| PACKING DIMENSIONS         | 107,0 x 107,0 x 11,0 cm  |
|                            |                          |



Suspension lighting fixture for interiors, with direct light emission.

Bended extruded aluminium structure in white, black or mat brass polyacrylic paint.

Extruded polycarbonate diffuser with opaline finish.

Suspension kit with griplocks and 2m (78,7") long steel cables.

2,2m (86,6") long power cable in transparent PVC.

Power canopy with pickled sheet metal ceiling bracket and covering in white polyacrylic







#### **Technical drawing**



#### Polar diagram



### Brooklyn Round

#### Accessories / power supply



### Brooklyn Round

#### Accessories / power supply and fixing

XM23101.538.0099

Canopy for power supply with 8 outputs and to join 7 steel cables, for up to 8 Brooklyn Round models maximum.

8 8





### Brooklyn Round

#### Accessories / fixing

XM231/23201L

Plate for multiple suspensions.