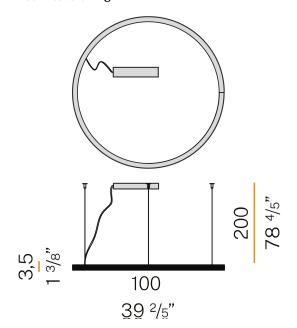

#### **Technical drawing**

Suspension kit with griplocks and 2m (78,7") long steel cables.

2,2m (86,6") long power cable in transparent PVC.

Power canopy with pickled sheet metal ceiling bracket and covering in white polyacrylic