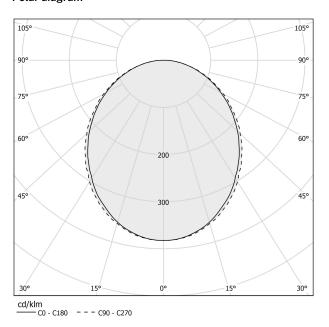

| 3,24 Kg                  |
| PROTECTION DEGREE          | IP40                     |
| COLOUR TOLLERANCES         | SDCM 3                   |
| GLOW WIRE TEST PERFORMANCE | 850°                     |
| PACKING DIMENSIONS         | 107,0 x 107,0 x 11,0 cm  |
|                            |                          |



Suspension lighting fixture for interiors, with direct light emission.

Bended extruded aluminium structure in white, black or mat brass polyacrylic paint.

Extruded polycarbonate diffuser with opaline finish.

Suspension kit with griplocks and 2m (78,7") long steel cables.

2,2m (86,6") long power cable in transparent PVC.

Power canopy with pickled sheet metal ceiling bracket and covering in white polyacrylic







#### **Technical drawing**



#### Polar diagram



### Brooklyn Round

#### Accessories / power supply



### Brooklyn Round

#### Accessories / power supply and fixing

XM23101.538.0099

Canopy for power supply with 8 outputs and to join 7 steel cables, for up to 8 Brooklyn Round models maximum.

8 8





### Brooklyn Round

#### Accessories / fixing

XM231/23201L

Plate for multiple suspensions.