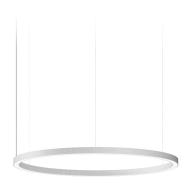

Suspension lighting fixture for interiors, with direct light emission.

Bended extruded aluminium structure in white, black or mat brass polyacrylic paint.

Extruded polycarbonate diffuser with opaline finish.

Suspension kit with griplocks and 2m (78,7") long steel cables.

2,2m (86,6") long power cable in transparent PVC.

Power canopy with pickled sheet metal ceiling bracket and covering in white polyacrylic