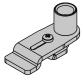

### Brooklyn Round

#### Accessories / fixing

XM231/23201L

Plate for multiple suspensions.